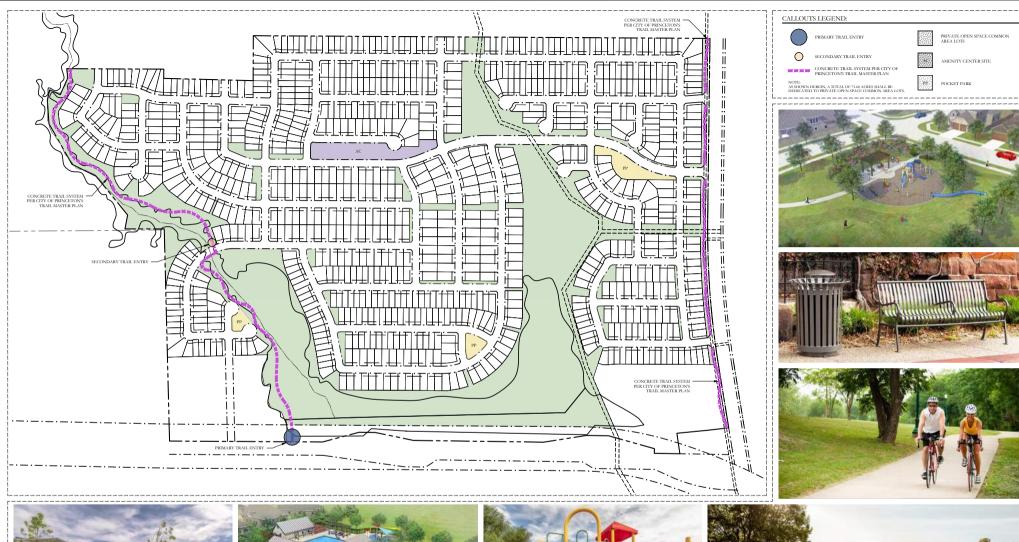

# REQUEST

Applicant requests Commission and Council approve the preliminary plat request to allow for the development of a single-family residential project consisting of 892 residential lots, 3 commercial lots, and 35 open space lots.

# **SOUTHRIDGE**

# CITY OF PRINCETON, COLLIN COUNTY, TEXAS