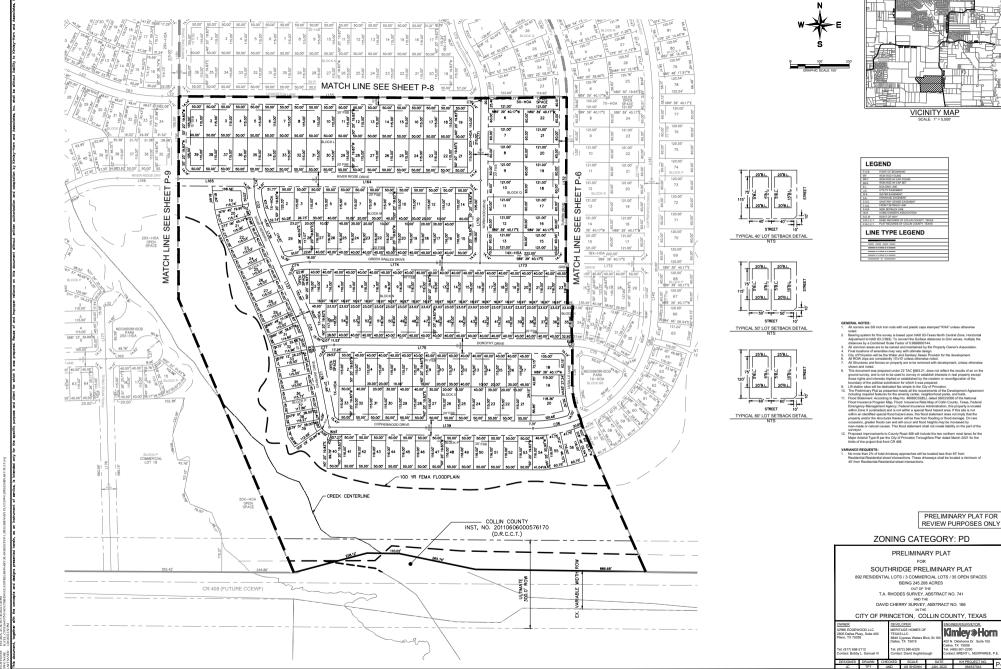

# City of Princeton P&Z and City Council Staff Report

PL20220254 – Preliminary Plat – a 245.208 acre tract of land situated in the Thomas A. Rhodes Survey, Abstract No. 741 and the David Cherry Survey, Abstract No. 166, City of Princeton, Texas

# REQUEST

Applicant requests Commission and Council approve the preliminary plat request to allow for the development of a single-family residential project consisting of 892 residential lots, 3 commercial lots, and 35 open space lots.

# **SOUTHRIDGE**

# CITY OF PRINCETON, COLLIN COUNTY, TEXAS