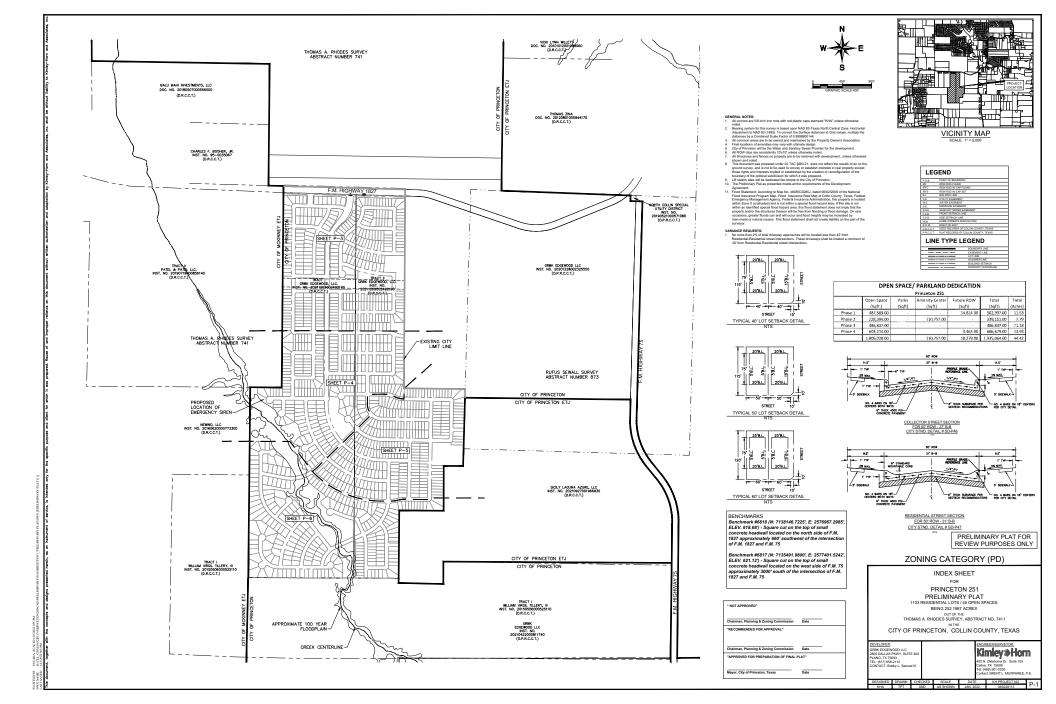

## E. PUBLIC HEARING

1) ZA20220166 – Zoning Map Amendment – Discussion and possible action and recommendation to the City Council regarding a request from GRBK Edgewood LLC for a zone map amendment for a Planned Development for a property being a 497.406 acre tract situated in the Thomas A. Rhodes Survey, Abstract No. 741 and the David Cherry Survey, Abstract No. 166, City of Princeton, Collin County, Texas.

# City of Princeton P&Z and City Council Staff Report

ZA20220166 – Zone Map Amendment – a 497.406 acre tract of land in the Thomas A. Rhodes Survey, Abstract No. 741 and the David Cherry Survey, Abstract No. 166, City of Princeton, Collin County, Texas.

# I. SITE DATA

SITE DATA

**Existing Zoning: AG** 

Existing use: Agricultural Lot Size: 497.406 Acres

| Direction | Zoning | Existing Land Use                     |
|-----------|--------|---------------------------------------|
| North     | PD#23  | Agricultural                          |
| East      | PD#23  | Agricultural                          |
| South     | AG &   | Agricultural                          |
|           | PD#10  |                                       |
| West      | n/a    | Agricultural – Outside of City limits |

# **REQUEST**

Applicant requests Council approve request for Rezoning to allow the zone map amendment from AG Agricultural to PD#23 Planned Development 23. The purpose of the request is to add this land to the existing PD#23. PD#23 encompasses the Eastridge development. This land would be subject to the same stipulations in the current PD#23, see the stipulations listed in exhibit A.