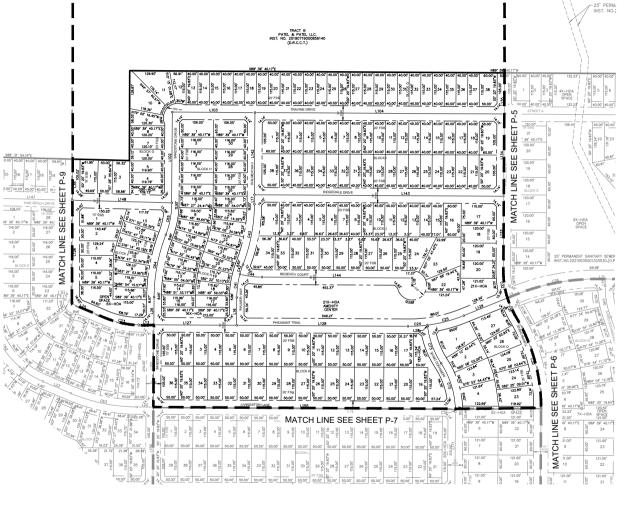

# REQUEST

Applicant requests Commission and Council approve the preliminary plat request to allow for the development of a single-family residential project consisting of 892 residential lots, 3 commercial lots, and 35 open space lots.

THOMAS A. RHÔDES SURVEY, ABS. NO. A741; DAVID CHERRY SURVEY, ABS. NO. A166 [Survey/Abstract No. and Tracts; or platted Subdivision Name with Lots/Block] Acreage: 245.208 Existing Zoning: PD#23 Requested Zoning: [Attach a detailed description of requested zoning & development standards, if a PD] OWNER'S NAME: GRBK EDGEWOOD, LLC. Phone Number: 817 658-2112 Applicant/Contact Person: BOBBY L. SAMUEL III Title: NATIONAL VP OF LAND Company Name: GRBK EDGEWOOD, LLC. Street/Mailing Address: 2805 Dallas Parkway, Suite 400 City: Plano \_\_\_\_ State: <u>TX</u> Zip: <u>75093</u> Email Address: BSAMUEL@GREENBRICKPARTNERS.COM Phone: (817) 658-2112 Fax: ( ) ENGINEER / REPRESENTATIVE'S NAME: BRENT L. MURPHREE/ KIMLEY-HORN Contact Person: BRENT L. MURPHREE, P.E. Title: PROJECT MANAGER Company Name: KIMLEY-HORN Street/Mailing Address: 400 N. Oklahoma Drive, Suite 105 City: Celina State: TX Zip: 75009 Phone: (469) 501-2200 Fax: (\_\_\_) Email Address: BRENT.MURPHREE@KIMLEY-HORN.COM

# PRELIMINARY PLAT

**FOR** 

# **SOUTHRIDGE**

# CITY OF PRINCETON, COLLIN COUNTY, TEXAS