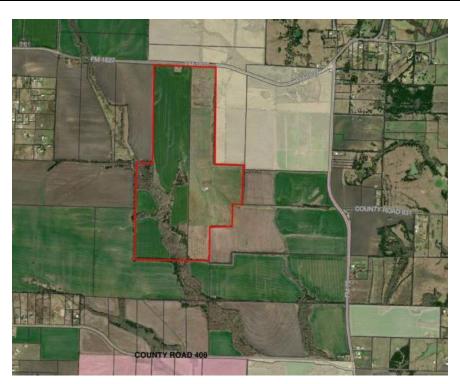

# City of Princeton P&Z and City Council Staff Report

PL20220254 – Preliminary Plat – a 245.208 acre tract of land situated in the Thomas A. Rhodes Survey, Abstract No. 741 and the David Cherry Survey, Abstract No. 166, City of Princeton, Texas

# I. <u>SITE DATA</u>

SITE DATA

**Existing Zoning:** A (requesting PD#23)

Existing use: Vacant land Lot Size: 245.208 acres

| Direction | Zoning | Existing Land Use                   |
|-----------|--------|-------------------------------------|
| North     | Α      | Agricultural                        |
| East      | n/a    | Agricultural outside of city limits |
| South     | PD#10  | Agricultural                        |
| West      | n/a    | Agricultural                        |

# REQUEST

Applicant requests Commission and Council approve the preliminary plat request to allow for the development of a single-family residential project consisting of 892 residential lots, 3 commercial lots, and 35 open space lots.