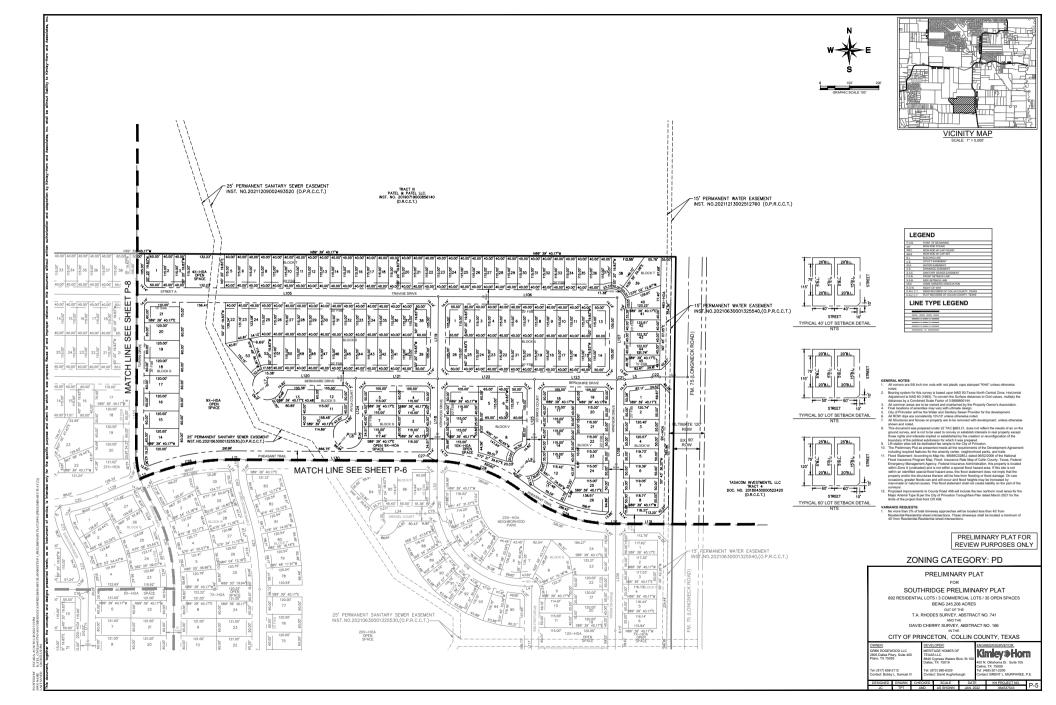

# City of Princeton P&Z and City Council Staff Report

PL20220254 – Preliminary Plat – a 245.208 acre tract of land situated in the Thomas A. Rhodes Survey, Abstract No. 741 and the David Cherry Survey, Abstract No. 166, City of Princeton, Texas

# REQUEST

Applicant requests Commission and Council approve the preliminary plat request to allow for the development of a single-family residential project consisting of 892 residential lots, 3 commercial lots, and 35 open space lots.

# **SOUTHRIDGE**

# CITY OF PRINCETON, COLLIN COUNTY, TEXAS