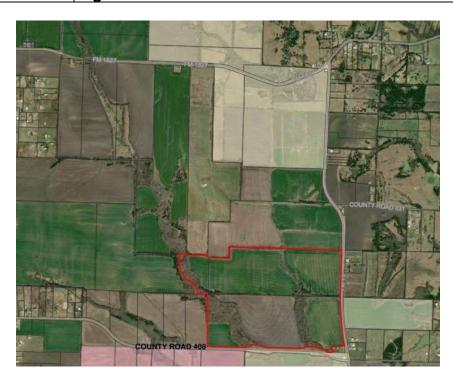

# City of Princeton P&Z and City Council Staff Report

PL20220254 – Preliminary Plat – a 245.208 acre tract of land situated in the Thomas A. Rhodes Survey, Abstract No. 741 and the David Cherry Survey, Abstract No. 166, City of Princeton, Texas

# I. <u>SITE DATA</u>

SITE DATA

**Existing Zoning:** A (requesting PD#23)

Existing use: Vacant land Lot Size: 245.208 acres

| Direction | Zoning | Existing Land Use                   |
|-----------|--------|-------------------------------------|
| North     | Α      | Agricultural                        |
| East      | n/a    | Agricultural outside of city limits |
| South     | PD#10  | Agricultural                        |
| West      | n/a    | Agricultural                        |

# REQUEST

Applicant requests Commission and Council approve the preliminary plat request to allow for the development of a single-family residential project consisting of 892 residential lots, 3 commercial lots, and 35 open space lots.