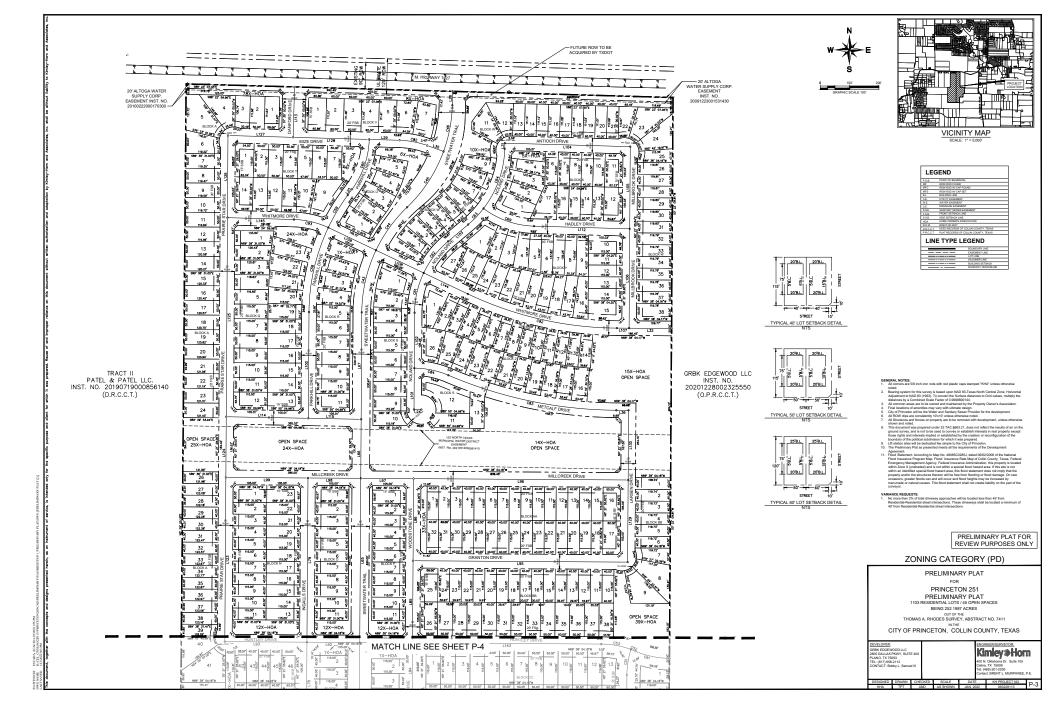

# REQUEST

Applicant requests Commission and Council approve the preliminary plat request to allow for the development of a single-family residential project consisting of 892 residential lots, 3 commercial lots, and 35 open space lots.