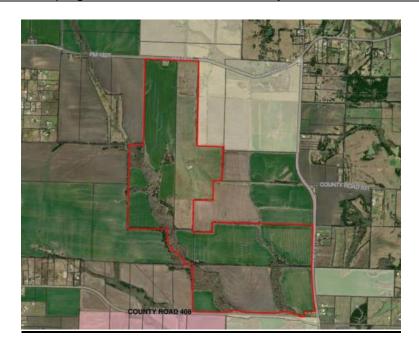

## E. PUBLIC HEARING

1) ZA20220166 – Zoning Map Amendment – Discussion and possible action and recommendation to the City Council regarding a request from GRBK Edgewood LLC for a zone map amendment for a Planned Development for a property being a 497.406 acre tract situated in the Thomas A. Rhodes Survey, Abstract No. 741 and the David Cherry Survey, Abstract No. 166, City of Princeton, Collin County, Texas.

# City of Princeton P&Z and City Council Staff Report

ZA20220166 – Zone Map Amendment – a 497.406 acre tract of land in the Thomas A. Rhodes Survey, Abstract No. 741 and the David Cherry Survey, Abstract No. 166, City of Princeton, Collin County, Texas.

# I. SITE DATA

SITE DATA

**Existing Zoning: AG** 

Existing use: Agricultural Lot Size: 497.406 Acres

| Direction | Zoning | Existing Land Use                     |
|-----------|--------|---------------------------------------|
| North     | PD#23  | Agricultural                          |
| East      | PD#23  | Agricultural                          |
| South     | AG &   | Agricultural                          |
|           | PD#10  |                                       |
| West      | n/a    | Agricultural – Outside of City limits |