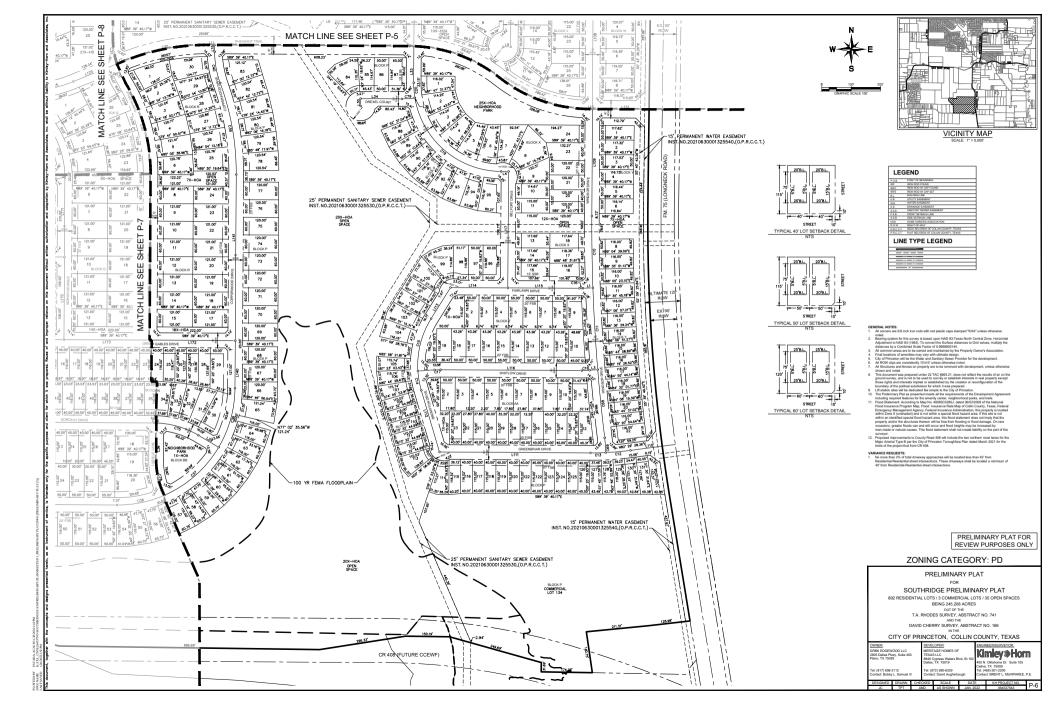

# City of Princeton P&Z and City Council Staff Report

PL20220254 – Preliminary Plat – a 245.208 acre tract of land situated in the Thomas A. Rhodes Survey, Abstract No. 741 and the David Cherry Survey, Abstract No. 166, City of Princeton, Texas

# REQUEST

Applicant requests Commission and Council approve the preliminary plat request to allow for the development of a single-family residential project consisting of 892 residential lots, 3 commercial lots, and 35 open space lots.

# **SOUTHRIDGE**

# CITY OF PRINCETON, COLLIN COUNTY, TEXAS