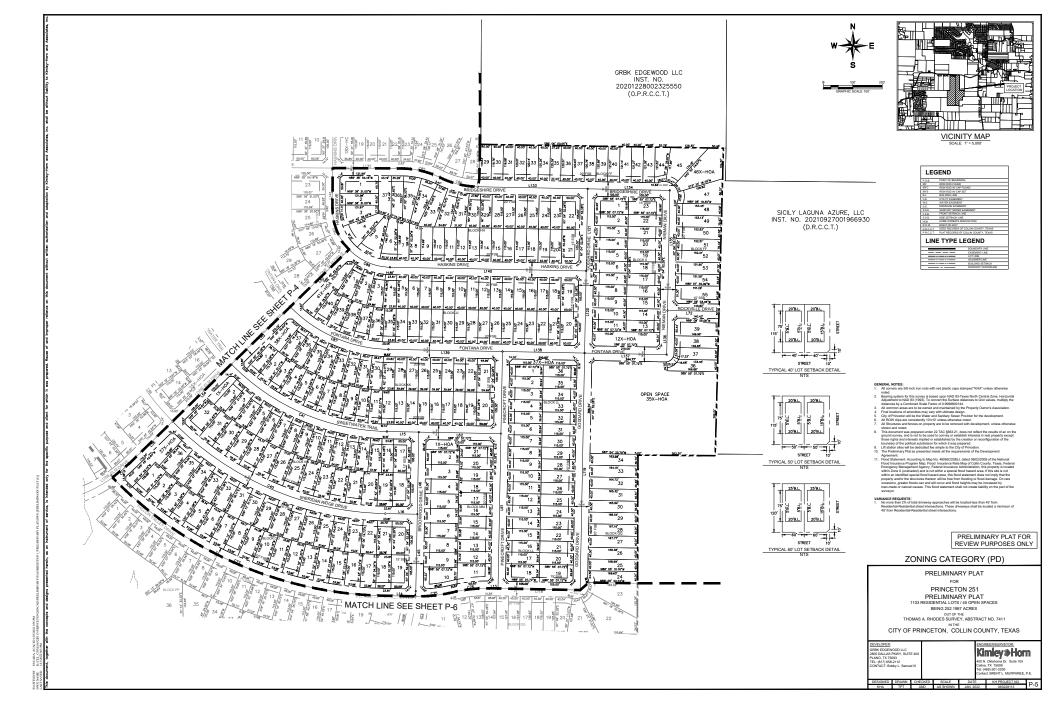

# REQUEST

Applicant requests Commission and Council approve the preliminary plat request to allow for the development of a single-family residential project consisting of 892 residential lots, 3 commercial lots, and 35 open space lots.