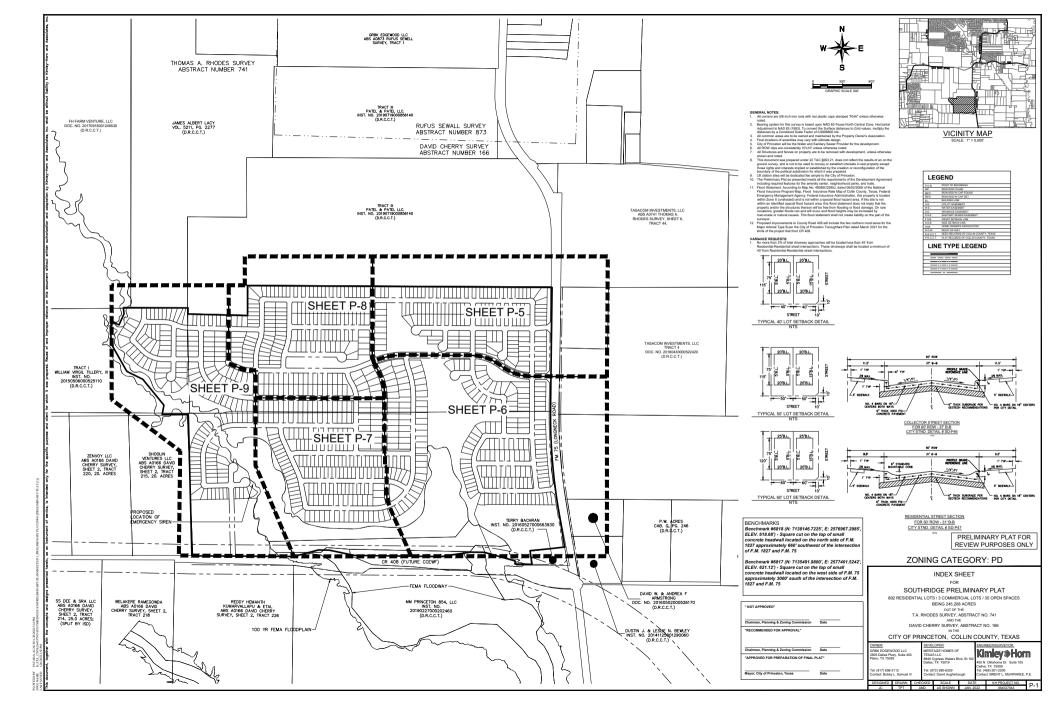

# REQUEST

Applicant requests Commission and Council approve the preliminary plat request to allow for the development of a single-family residential project consisting of 892 residential lots, 3 commercial lots, and 35 open space lots.

# PRELIMINARY PLAT

**FOR** 

# **SOUTHRIDGE**

# CITY OF PRINCETON, COLLIN COUNTY, TEXAS