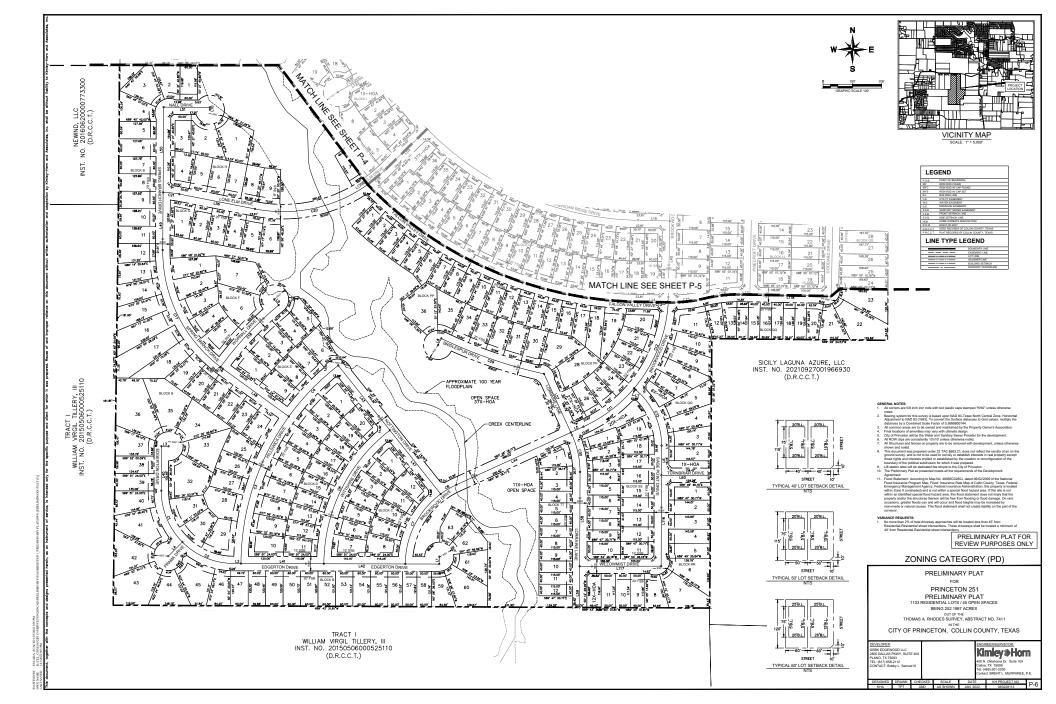

# REQUEST

Applicant requests Commission and Council approve the preliminary plat request to allow for the development of a single-family residential project consisting of 892 residential lots, 3 commercial lots, and 35 open space lots.