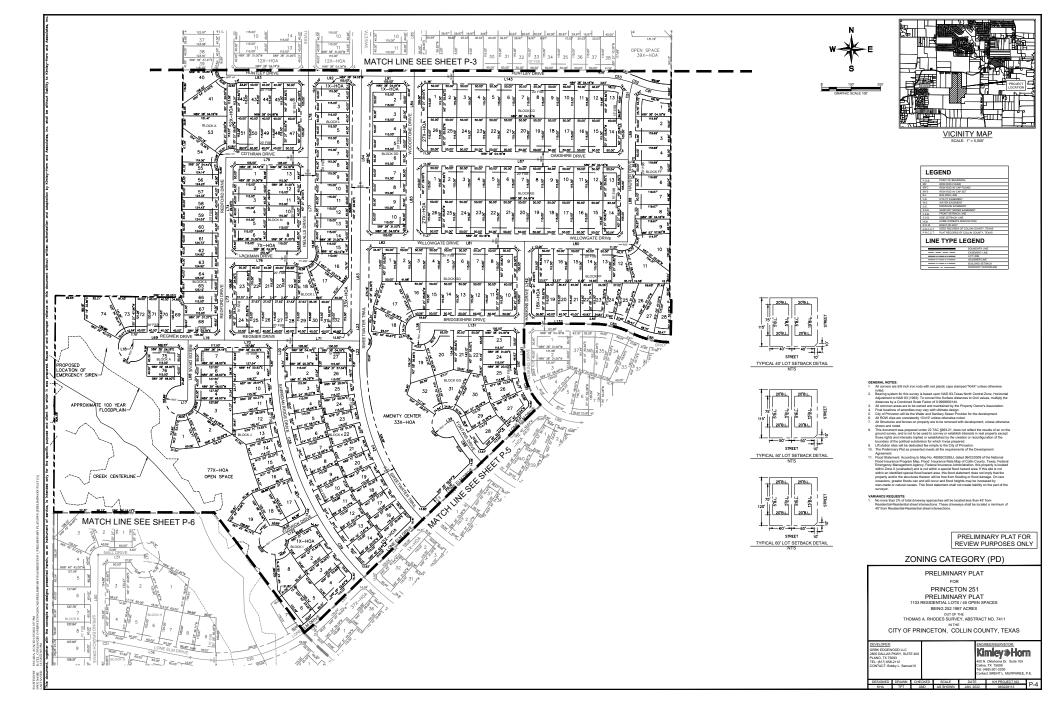

# REQUEST

Applicant requests Commission and Council approve the preliminary plat request to allow for the development of a single-family residential project consisting of 892 residential lots, 3 commercial lots, and 35 open space lots.

# IV. STAFF RECOMMENDATION

Recommend Approval of Preliminary Plat 20220255. The proposed subdivision has been reviewed by City Staff & City Engineers and the proposal is in general conformance with applicable City Ordinances and the Comprehensive Plan.