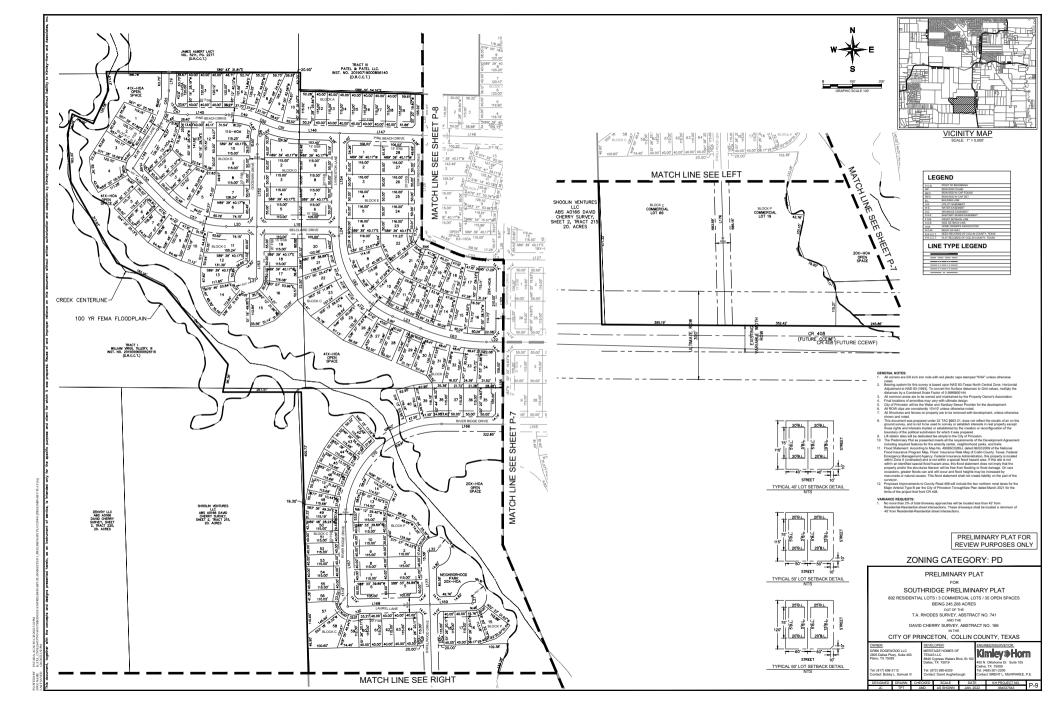

# REQUEST

Applicant requests Commission and Council approve the preliminary plat request to allow for the development of a single-family residential project consisting of 892 residential lots, 3 commercial lots, and 35 open space lots.

THOMAS A. RHÔDES SURVEY, ABS. NO. A741; DAVID CHERRY SURVEY, ABS. NO. A166 [Survey/Abstract No. and Tracts; or platted Subdivision Name with Lots/Block] Acreage: 245.208 Existing Zoning: PD#23 Requested Zoning: [Attach a detailed description of requested zoning & development standards, if a PD] OWNER'S NAME: GRBK EDGEWOOD, LLC. Phone Number: 817 658-2112 Applicant/Contact Person: BOBBY L. SAMUEL III Title: NATIONAL VP OF LAND Company Name: GRBK EDGEWOOD, LLC. Street/Mailing Address: 2805 Dallas Parkway, Suite 400 City: Plano \_\_\_\_ State: <u>TX</u> Zip: <u>75093</u> Email Address: BSAMUEL@GREENBRICKPARTNERS.COM Phone: (817) 658-2112 Fax: ( ) ENGINEER / REPRESENTATIVE'S NAME: BRENT L. MURPHREE/ KIMLEY-HORN Contact Person: BRENT L. MURPHREE, P.E. Title: PROJECT MANAGER Company Name: KIMLEY-HORN Street/Mailing Address: 400 N. Oklahoma Drive, Suite 105 City: Celina State: TX Zip: 75009 Phone: (469) 501-2200 Fax: (\_\_\_) Email Address: BRENT.MURPHREE@KIMLEY-HORN.COM

# PRELIMINARY PLAT

**FOR** 

# **SOUTHRIDGE**

# CITY OF PRINCETON, COLLIN COUNTY, TEXAS