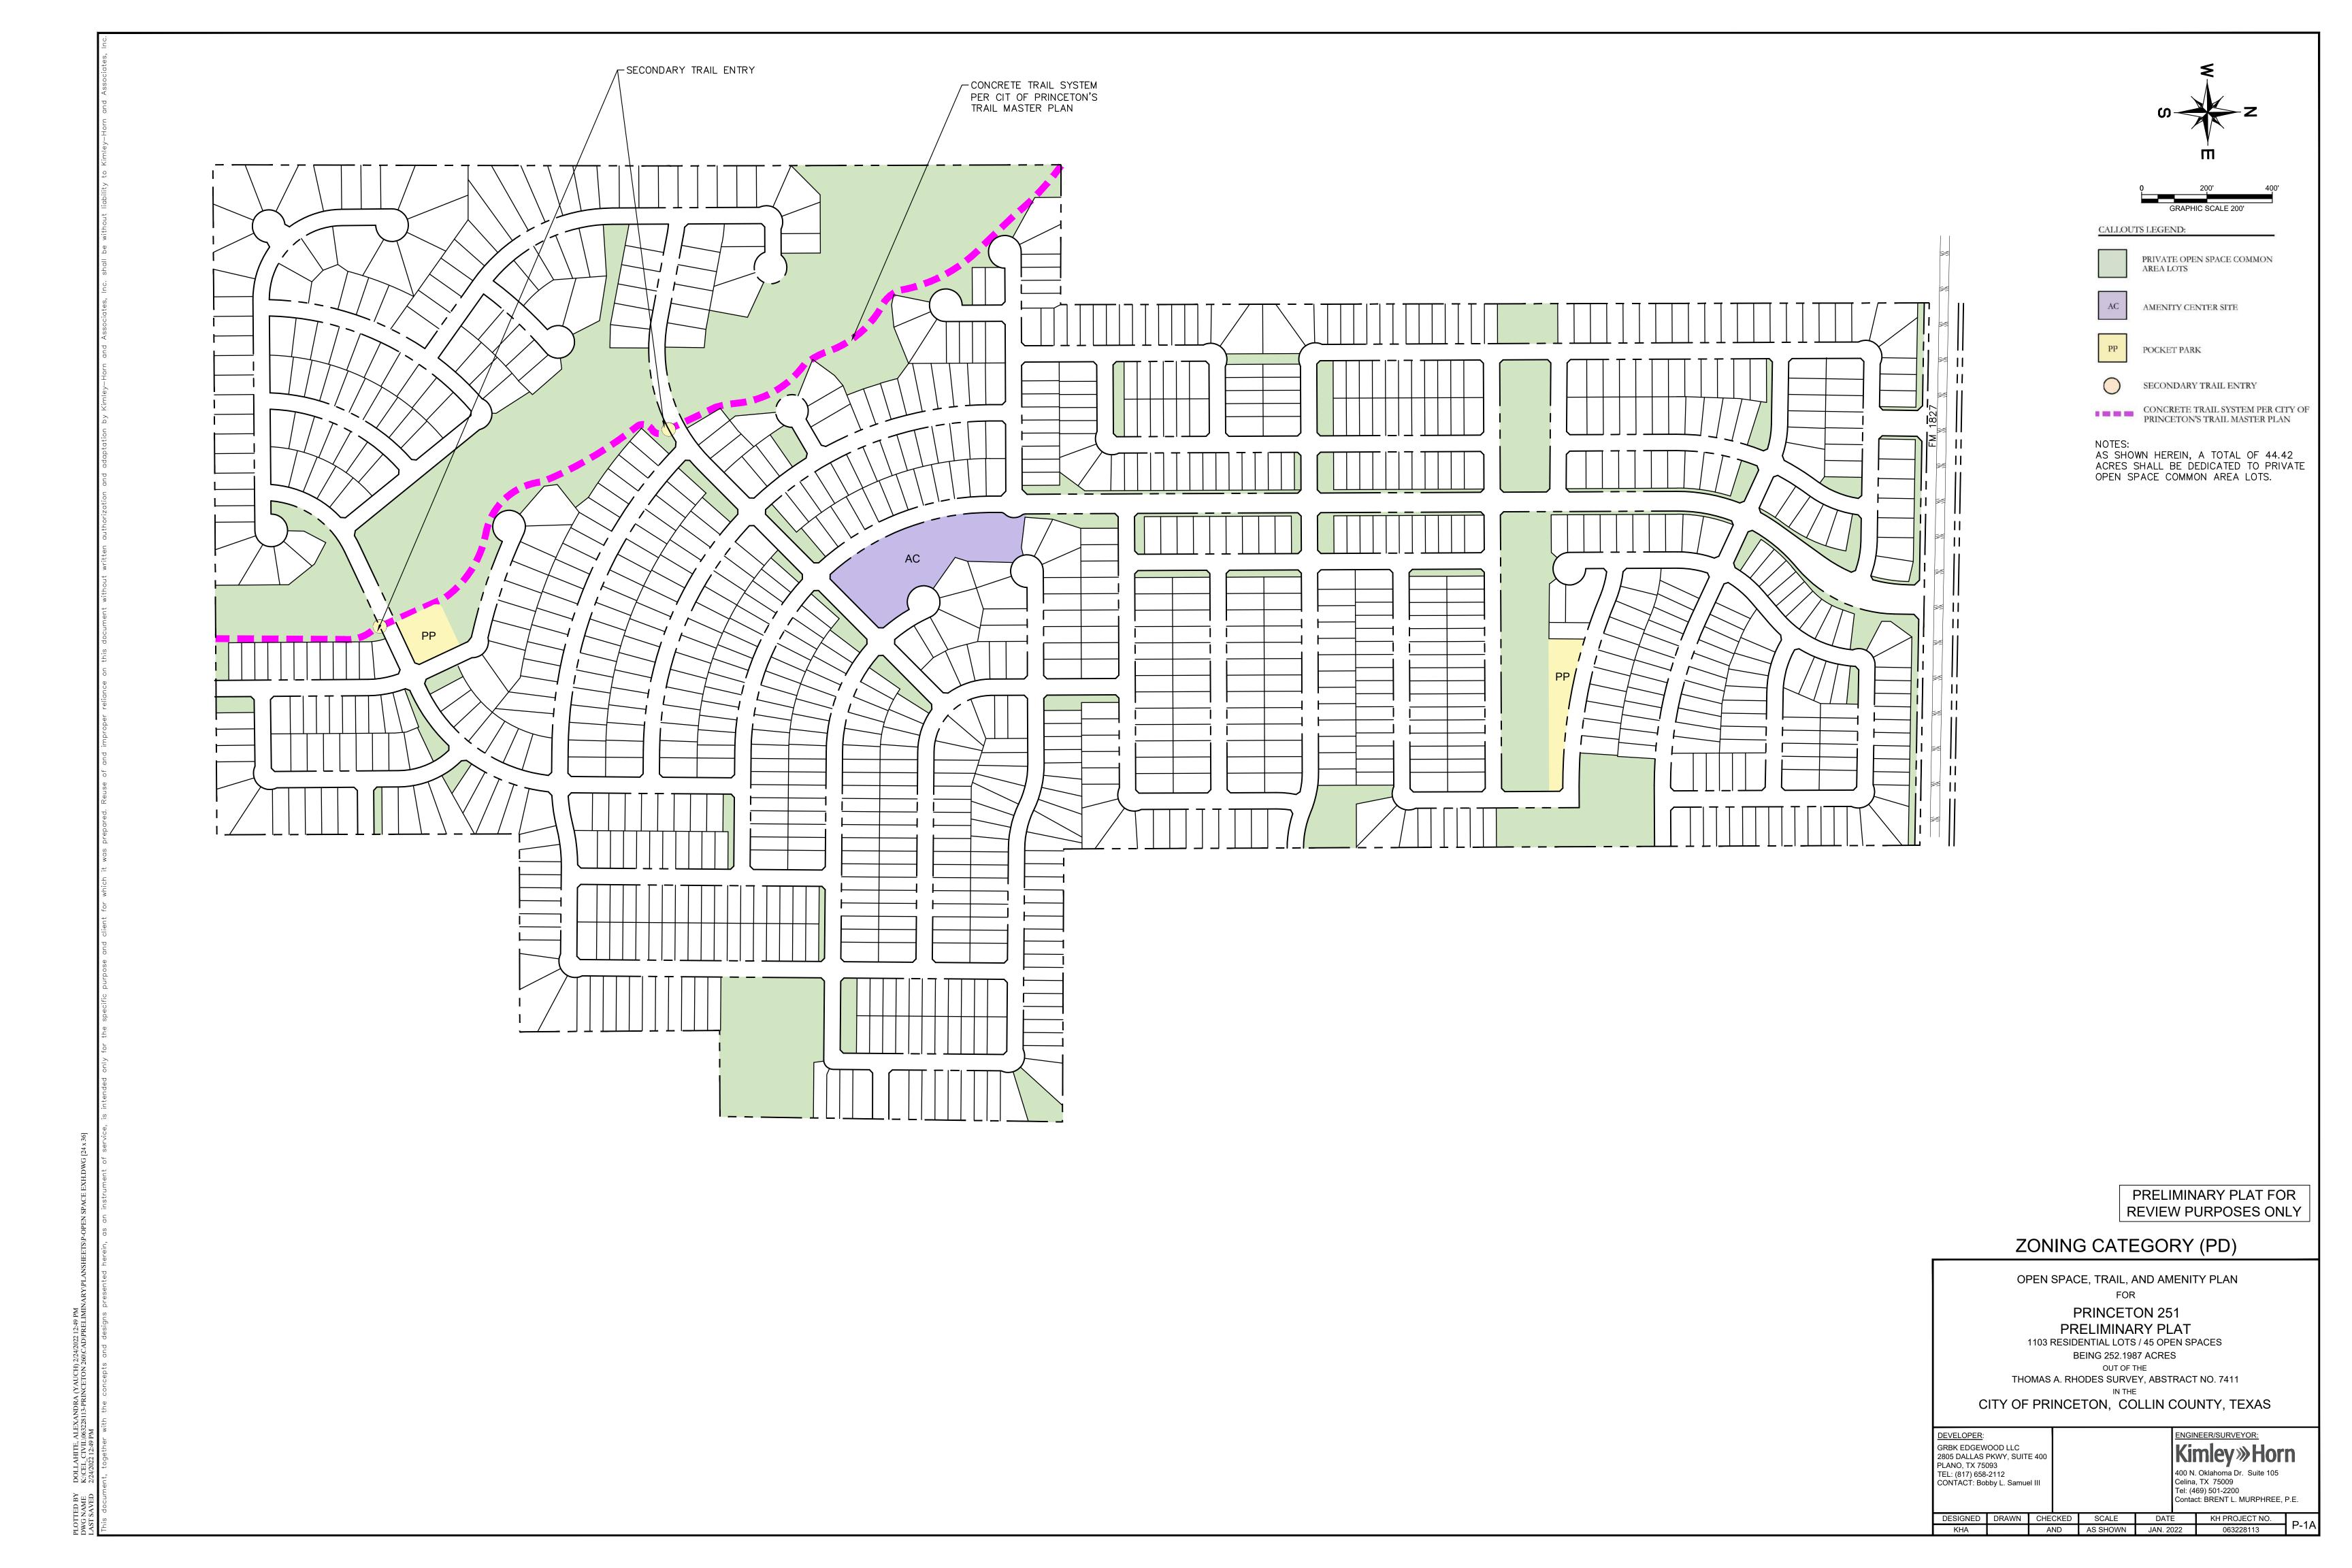

# REQUEST

Applicant requests Commission and Council approve the preliminary plat request to allow for the development of a single-family residential project consisting of 892 residential lots, 3 commercial lots, and 35 open space lots.

# IV. STAFF RECOMMENDATION

Recommend Approval of Preliminary Plat 20220255. The proposed subdivision has been reviewed by City Staff & City Engineers and the proposal is in general conformance with applicable City Ordinances and the Comprehensive Plan.